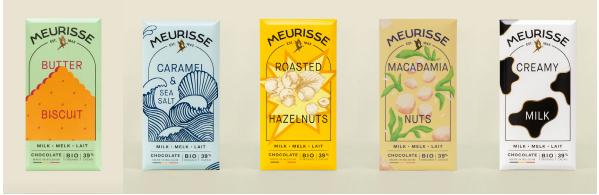

### 39% Cacao Milk Chocolate

# Butter Biscuit MC-M39-BIS

Cheeky chunks of butter biscuit are softly covered with silky milk chocolate, offering us this unique crunchiness combined with a creamy mouthfeel.

### Caramel Sea Salt MC-M39-CSS

The cheeky caramel and briny sea salt flirt together proudly with the velvety milk chocolate in a lush play of flavours and textures.

### Roasted Hazlenuts MC-M39-HAZ

It is the gracious roasting of the delicately crumbled nuts mingling with the purity of the milk chocolate and gushing over their crunchy character.

### Macademia Nuts MC-M39-MAC

Luxuriously smooth and creamy, and generously studded with crunchy, buttery macadamia nuts, offering a delightful contrast of textures and flavors.

### Creamy Milk MC-M39-PNG

This silky pleasure revisits Meurisse quintessential milk recipe with single origin chocolate and immerses us in a unique palatable tenderness.