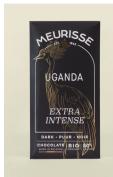

### 80% Cacao Dark Chocolate

Uganda Extra Intense MC-D80-UGA

The 80% cocoa Ugandan dark chocolate bar from Meurisse stands as the brand's darkest offering, delivering a profoundly rich and intensely flavorful experience,