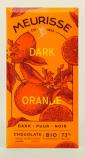

Orange MC-D73-ORA

This dark chocolate with its dangling zesty notes suggests the scents of the Mediterranean, bathing us in the shadow of a lush orange tree.

Papua New Guinea MC-D73-PNG

Pure dark chocolate has the intensity of the Trinitario cacao beans cultivated alongside the majestic Sepic river reveals notes of both fresh and dried fruit