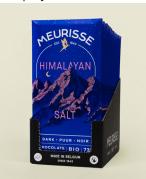

MC-D73-HIM Powerful dark chocolate delicately

chocolate delicately suffused with the healing energy of the Himalayan pink salt.

Cacao Nibs MC-D73-NIB

An intense chocolate crunch as the crumbled cacao nibs brilliantly snap for a deliciously complex flavor with a mellow bitterness.