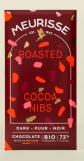

MC-D73-HIM Powerful dark chocolate delicately

chocolate delicately suffused with the healing energy of the Himalayan pink salt.

Cacao Nibs MC-D73-NIB

An intense chocolate crunch as the crumbled cacao nibs brilliantly snap for a deliciously complex flavor with a mellow bitterness.