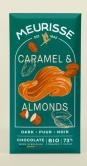

### 73% Cacao Dark Chocolate

Caramel & Almonds Himalayan Salt MC-D73-CAA MC-D73-HIM

The delicate pieces of roasted almonds subtly coated in the vibrant caramel delight in a crunchy dance with dark chocolate.