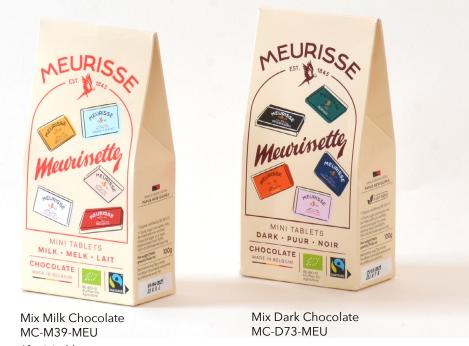

# Meurisse Chocolate Assortment

**↑**\$16.00 each

Minimum order: 14 per flavor

10 x 10g tablets
Plastic free packaging
Cacao origin: Papua New Guinea
Organic/BIO, Fairtrade
Made in Belgium
Shelf life: 6-12 months
Shipped in packs of 14

10 mini tablets

- •2 x 10g of Milk chocolate Creamy Milk
- •2 x 10g of Milk chocolate / Caramel & Sea Salt
- •2 x 10g of Milk chocolate / Almonds
- •2 x 10g of Milk chocolate / Speculoos
- •2 x 10g of Milk chocolate / Hazelnuts

#### 10 mini tablets

- •2 x 10g of Dark chocolate Papua New Guinea
- •2 x 10g of Dark chocolate / Himalayan Salt
- •2 x 10g of Dark chocolate / Orange
- •2 x 10g of Dark chocolate / Almonds
- •2 x 10g of Dark chocolate / Pink Pepper