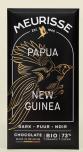

Orange MC-D73-ORA

This dark chocolate with its dangling zesty notes suggests the scents of the Mediterranean, bathing us in the shadow of a lush orange tree.

Papua New Guinea MC-D73-PNG

Pure dark chocolate has the intensity of the Trinitario cacao beans cultivated alongside the majestic Sepic river reveals notes of both fresh and dried fruit