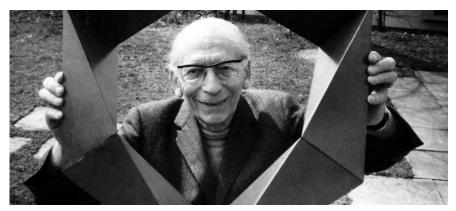

The Oloid is an unusual spatial geometry discovered by polymath Paul Schatz (1898-1979) that was formulated from his previous discovery of the inverted cube. When set in motion it creates a mesmerizing meandering path where although its shape is curved, it moves in a

Bridging the gap between artistic and scientific activities, Paul Schatz (1898-1979) was an innovative sculptor, author, astronomer, mathematician and engineer who sought to bring harmony between nature and man. The greatest discovery he made when he inverted the cube resulting in a three-dimensional body whose laws and properties he called the oloid. Understanding the complex movements of the oloid's kinematic inversion led him to see this form as having numerous industrial applications, the first and important success were mixers for industrial and pharmaceutical applications all over the world. Schatz's oloid shape when spinning has been used for numerous patents ranging from water pumps, water propulsion and water agitators that do not harm fish as the rhythm simulates the fin motion of aquatic species.