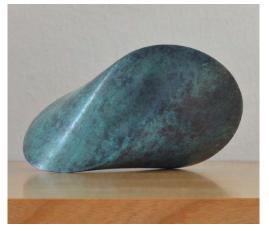

Wood **\$85.00** each Solid walnut or pear wood 2.75" x 1.75" x 2.75"

Bronze **\$1200.00** each IC-OLOID-BR Patinated bronze, blueish green hue • Gift boxed • 6.6" L x 4.3"W x 4.3"H • 4lbs • Made in Germany