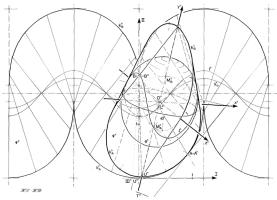

The Oloid is an unusual spatial geometry discovered by polymath Paul Schatz (1898-1979) that was formulated from his previous discovery of the inverted cube. When set in motion it creates a mesmerizing meandering path where although its shape is curved, it moves in a

perfect straight line. The form is conceived around two congruent circles, placed perpendicular to one another and with the centre of each intersected by the circumference of the other, the surface area and mass equal to a sphere. The mathematical perfection and smooth surface is satisfying and soothing to touch. The object invites contemplation of the sublime or a simple fidget. Each Oloid is individually crafted and has it's own shades and pattern. Oloid comes in a gift box complete with a pamphlet.