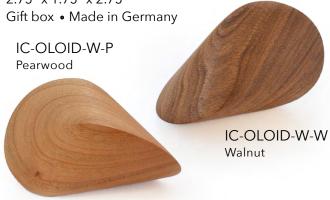

Wood **\$85.00** each Solid walnut or pear wood 2.75" x 1.75" x 2.75"

Bronze **\$1200.00** each IC-OLOID-BR Patinated bronze, blueish green hue • Gift boxed • 6.6" L x 4.3"W x 4.3"H • 4lbs • Made in Germany