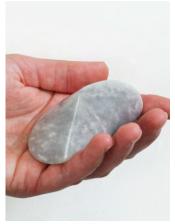

OLOID - Design by Paul Schatz, 1929

Marble \$75.00 each Solid light grey or dark grey marble  $2.75'' \times 1.75'' \times 2.75''$ Gift box • Made in Philippines

Marble Oloid is made by stone master craftspeople on the island of Romblon in the Philippines, buying this product supports the cultural projects of "Koberwitz 1924 Inc." mainly in the fields of agriculture, health and education.