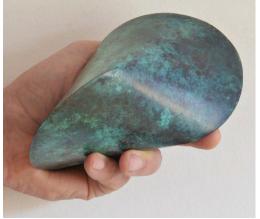

Wood **\$85.00** each Solid walnut or pear wood 2.75" x 1.75" x 2.75"

Bronze **\$1200.00** each IC-OLOID-BR Patinated bronze, blueish green hue • Gift boxed • 6.6" L x 4.3"W x 4.3"H • 4lbs • Made in Germany