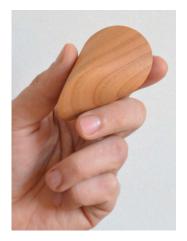

Wood **\$85.00** each Solid walnut or pear wood 2.75" x 1.75" x 2.75"

Bronze **\$1200.00** each IC-OLOID-BR Patinated bronze, blueish green hue • Gift boxed • 6.6" L x 4.3"W x 4.3"H • 4lbs • Made in Germany