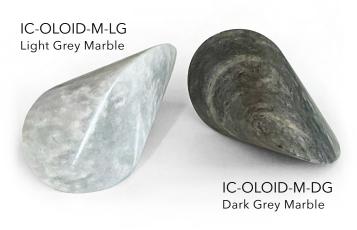

OLOID - Design by Paul Schatz, 1929

Marble \$75.00 each Solid light grey or dark grey marble  $2.75'' \times 1.75'' \times 2.75''$ Gift box • Made in Philippines

Marble Oloid is made by stone master craftspeople on the island of Romblon in the Philippines, buying this product supports the cultural projects of "Koberwitz 1924 Inc." mainly in the fields of agriculture, health and education.