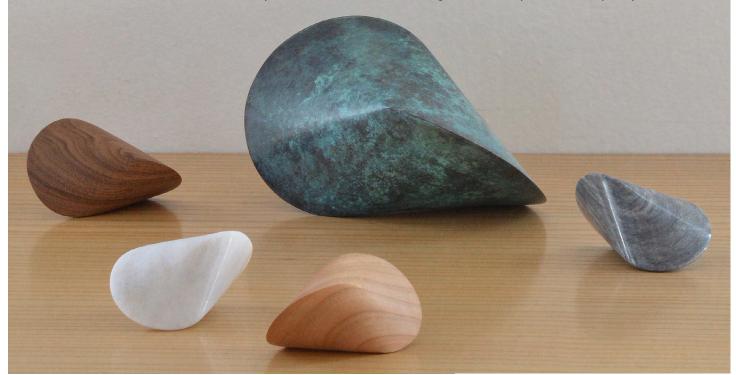

OLOID - Design by Paul Schatz, 1929

Marble \$75.00 each Solid light grey or dark grey marble  $2.75'' \times 1.75'' \times 2.75''$ Gift box • Made in Philippines

Marble Oloid is made by stone master craftspeople on the island of Romblon in the Philippines, buying this product supports the cultural projects of "Koberwitz 1924 Inc." mainly in the fields of agriculture, health and education.

Wood **\$85.00** each Solid walnut or pear wood 2.75" x 1.75" x 2.75"

Bronze **\$1200.00** each IC-OLOID-BR Patinated bronze, blueish green hue • Gift boxed • 6.6" L x 4.3"W x 4.3"H • 4lbs • Made in Germany