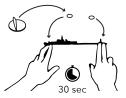

#### 3 ways to display The Line Mini

Stick
2x wall-safe adhesive buttons

**San Francisco** - view 1 from the island of Alcatraz TL-AXS-SF1

**San Francisco** - view 2 from the island of Alcatraz TL-AXS-SF2