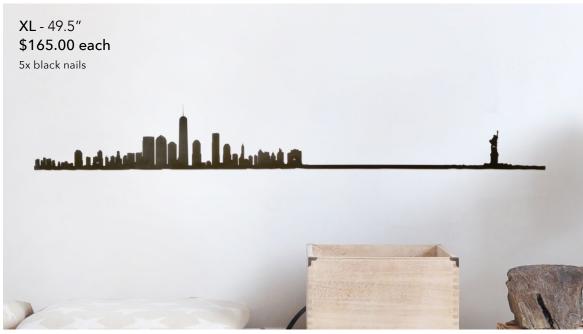

Standard TL-A-MXP

Montreal - view from the Olympic Park Tower

Standard TL-A-MTL

Mont Saint Michel - view from the south of the Mont

Standard TL-A-MSM

New York - view1 from Jersey City

Mini Standard XL

TL-AXS-NYC TL-A-NYC TL-AXL-NYC