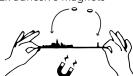

#### 3 ways to display The Line Mini

Stick
2x wall-safe adhesive buttons

**San Francisco** - view 1 from the island of Alcatraz TL-AXS-SF1

**San Francisco** - view 2 from the island of Alcatraz TL-AXS-SF2

Magnetic 2x adhesive magnets

**Seattle** - view from Kerry park TL-AXS-SEA

Stand

**Washington DC** - view from the Potomac river TL-AXS-WSH

A foldable support showcases the The Line Mini like a frame. Printed on the frame are key city locations and GPS coordinates of the viewpoint from which the skyline was drawn.