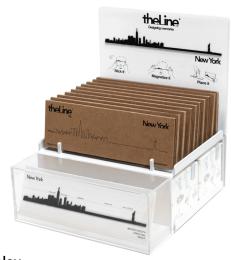

### Displays

#### Standard Display Box

Holds 7 gift boxes • Wall-mountable 22" W x 17" L x 5.5" D FREE with an order of 15 units

Chicago TL-BOX-CHI Seattle TL-BOX-SEA London TL-BOX-LON Tokyo TL-BOX-TOK Paris TL-BOX-PAR Wash. DC TL-BOX-WSH

NYC TL-BOX-NYC San Fran TL-BOX-SF1 San Fran 2 TL-BOX-SF2

St. Tropez - view from the Bay of Saint-Tropez

Standard TL-A-LTT

Tokyo - view from Tokyo bay

Standard

TL-A-TOK TL-AXL-TOK

Washington DC - view from the Potomac river