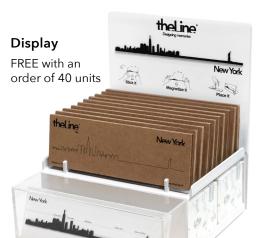

XL

Mini S TL-AXS-WSH T

Standard

XL

TL-A-WSH TL-AXL-WSH

Mini Display

FREE with an order of 40 units

#### 3 ways to display The Line Mini

Stick
2x wall-safe adhesive buttons

**San Francisco** - view 1 from the island of Alcatraz TL-AXS-SF1

**San Francisco** - view 2 from the island of Alcatraz TL-AXS-SF2