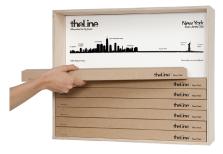

#### Standard Display Box

Holds 7 gift boxes • Wall-mountable 22" W x 17" L x 5.5" D FREE with an order of 15 units

Chicago TL-BOX-CHI Seattle TL-BOX-SEA London TL-BOX-LON Tokyo TL-BOX-TOK Paris TL-BOX-PAR Wash. DC TL-BOX-WSH