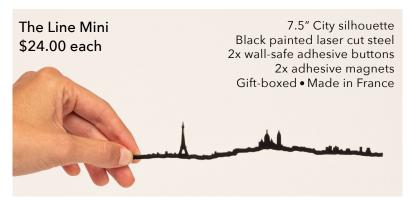

## theLine<sup>®</sup> Mini

The Line uses recognizable viewpoints of iconic cities that become, in essence, icons themselves: decorative object, souvenir, gift, tattoo for your wall, or your own personal geography, this graphic decoration honors the connection between people and place.

#### 3 ways to display The Line Mini

Stick
2x wall-safe adhesive buttons

**San Francisco** - view 1 from the island of Alcatraz TL-AXS-SF1

**San Francisco** - view 2 from the island of Alcatraz TL-AXS-SF2

Magnetic 2x adhesive magnets

**Seattle** - view from Kerry park TL-AXS-SEA

Stand

**Washington DC** - view from the Potomac river TL-AXS-WSH

A foldable support showcases the The Line Mini like a frame. Printed on the frame are key city locations and GPS coordinates of the viewpoint from which the skyline was drawn.