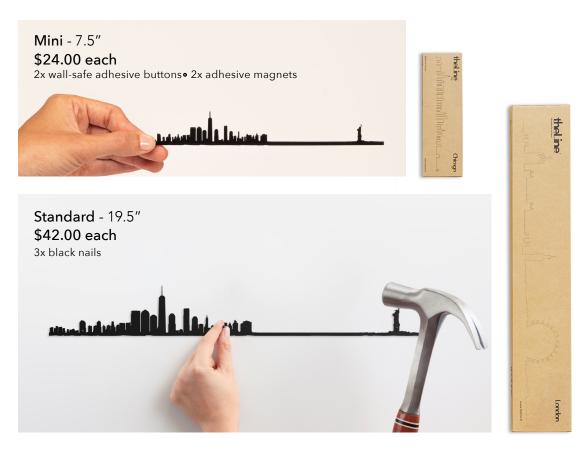

**London** - view from across the Thames river

Mini TL-AXS-LON Standard TL-A-LON XL

TL-AXL-LON

Lyon - view from La Croix-Rousse

Standard TL-A-LYN

AMEICO · Tel. 860.354.8765 · Fax. 860.354.8620 · www.ameico.com · info@ameico.com

City silhouette • Black painted laser cut steel • Wall-mountable • Gift-boxed • Made in France

Madrid - view from La Pedriza

Standard TL-A-MAD

Marseille - view from the Frioul islands

Standard

TL-A-MRS

Milan - view from Bergamo

Standard TL-A-MXP

Montreal - view from the Olympic Park Tower

Standard TL-A-MTL

Mont Saint Michel - view from the south of the Mont

Standard TL-A-MSM

New York - view1 from Jersey City

Mini Standard XL

TL-AXS-NYC TL-A-NYC TL-AXL-NYC