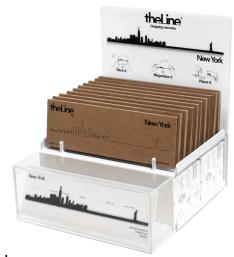

Standard TL-A-MXP

Montreal - view from the Olympic Park Tower

Standard TL-A-MTL

Mont Saint Michel - view from the south of the Mont

Standard TL-A-MSM

New York - view1 from Jersey City

Mini Standard XL

TL-AXS-NYC TL-A-NYC TL-AXL-NYC

## Now York view from Jarroy City

**New York** - view from Jersey City TL-AXS-NYC