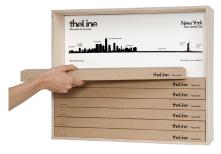

### Displays

#### Standard Display Box

Holds 7 gift boxes • Wall-mountable 22" W x 17" L x 5.5" D
FREE with an order of 15 units

Chicago TL-BOX-CHI Seattle TL-BOX-SEA London TL-BOX-LON Tokyo TL-BOX-TOK Paris TL-BOX-PAR Wash. DC TL-BOX-WSH

NYC TL-BOX-NYC San Fran TL-BOX-SF1 San Fran 2 TL-BOX-SF2

St. Tropez - view from the Bay of Saint-Tropez

Standard TL-A-LTT

Tokyo - view from Tokyo bay

Standard

TL-A-TOK TL-AXL-TOK

Washington DC - view from the Potomac river

XL

Mini

TL-AXS-WSH

Standard

XL

TL-A-WSH

TL-AXL-WSH

Mini Display