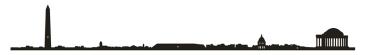

XL

Mini

TL-AXS-WSH

Standard

XL

TL-A-WSH

TL-AXL-WSH

Mini Display

Stand

**Washington DC** - view from the Potomac river TL-AXS-WSH

A foldable support showcases the The Line Mini like a frame. Printed on the frame are key city locations and GPS coordinates of the viewpoint from which the skyline was drawn.