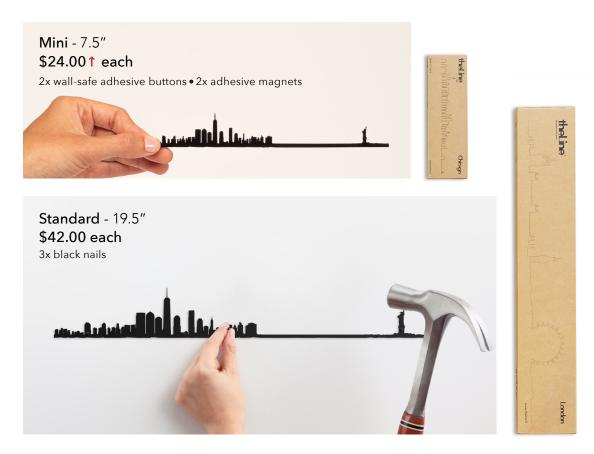

### theLine® Mini

The Line uses recognizable viewpoints of iconic cities that become, in essence, icons themselves: decorative object, souvenir, gift, tattoo for your wall, or your own personal geography, this graphic decoration honors the connection between people and place.

### 3 ways to display The Line Mini

Stick
2x wall-safe adhesive buttons

**San Francisco** - view 2 from the island of Alcatraz TL-AXS-SF2

Magnetic 2x adhesive magnets

**Seattle** - view from Kerry park TL-AXS-SEA

Stand

**Washington DC** - view from the Potomac river TL-AXS-WSH

A foldable support showcases the The Line Mini like a frame. Printed on the frame are key city locations and GPS coordinates of the viewpoint from which the skyline was drawn.