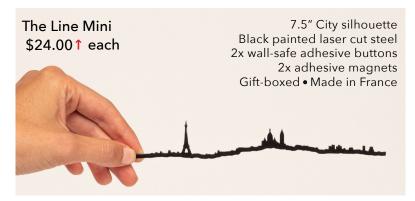

### theLine® Mini

The Line uses recognizable viewpoints of iconic cities that become, in essence, icons themselves: decorative object, souvenir, gift, tattoo for your wall, or your own personal geography, this graphic decoration honors the connection between people and place.

City silhouette • Black painted laser cut steel • Wall-mountable • Gift-boxed • Made in France

Madrid - view from La Pedriza

Standard TL-A-MAD

Marseille - view from the Frioul islands

Standard

TL-A-MRS

Milan - view from Bergamo