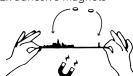

### 3 ways to display The Line Mini

Stick
2x wall-safe adhesive buttons

**San Francisco** - view 2 from the island of Alcatraz TL-AXS-SF2

Magnetic 2x adhesive magnets

**Seattle** - view from Kerry park TL-AXS-SEA