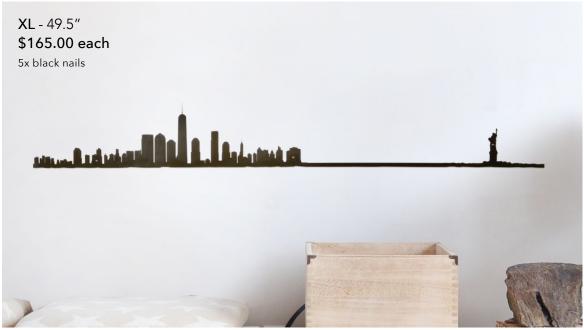

Standard TL-A-MXP

Montreal - view from the Olympic Park Tower

Standard TL-A-MTL

Mont Saint Michel - view from the south of the Mont

Standard TL-A-MSM

New York - view1 from Jersey City

Mini Standard XL

TL-AXS-NYC TL-A-NYC TL-AXL-NYC