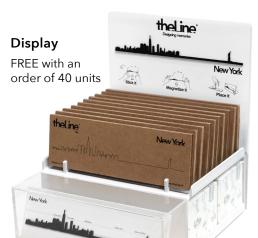

XL

Mini

TL-AXS-WSH

Standard

XL

TL-A-WSH

TL-AXL-WSH

Mini Display

FREE with an order of 40 units