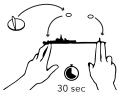

### 3 ways to display The Line Mini

Stick
2x wall-safe adhesive buttons

**San Francisco** - view 2 from the island of Alcatraz TL-AXS-SF2

Magnetic 2x adhesive magnets

**Seattle** - view from Kerry park TL-AXS-SEA

Stand

**Washington DC** - view from the Potomac river TL-AXS-WSH

A foldable support showcases the The Line Mini like a frame. Printed on the frame are key city locations and GPS coordinates of the viewpoint from which the skyline was drawn.