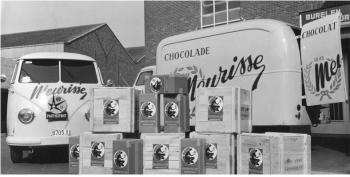

## **MEURISSE**

Meurisse was founded by Adolphe Meurisse in 1845 in Antwerp, Belgium, at a time when chocolate was still a rare delicacy. Meurisse was awarded several honors at the Exposition International d'Ancers at the end of the 19th century and again at the World Expo in Brussels at the beginning of the 20th century. Meurisse is the oldest Belgian chocolate company still in operation.

The great-great-grandchildren of Adolphe Meurisse have re-launched the chocolate collection with new flavors and updated branding, simultaneously embracing the future while respecting the heritage of the eponymous Meurisse name. Meurisse chocolate is made from single-origin, fair trade, organic cacao.





Meurisse Chocolate 1\$10.50 each

Opening order 6x flavors, 15"x 100g Bars each and/or 14x Assorted Boxes

100g tablet
Plastic free packaging
Cacao origin: Papua New Guinea
Organic/BIO, Fairtrade
Made in Belgium
Shelf life: 6-12 months

73% Cacao Dark Chocolate

## 80% Cacao Dark Chocolate



Uganda Extra Intense MC-D80-UGA

The 80% cocoa Ugandan dark chocolate bar from Meurisse stands as the brand's darkest offering, delivering a profoundly rich and intensely flavorful experience,

## Display















## Caramel & Almonds MC-D73-CAA

The delicate pieces of roasted almonds subtly coated in the vibrant caramel delight in a crunchy dance with dark chocolate.



Powerful dark chocolate delicately suffused with the healing energy of the Himalayan pink salt.

## Cacao Nibs MC-D73-NIB

A