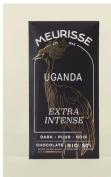

## 80% Cacao Dark Chocolate

Uganda Extra Intense MC-D80-UGA

The 80% cocoa Ugandan dark chocolate bar from Meurisse stands as the brand's darkest offering, delivering a profoundly rich and intensely flavorful experience,