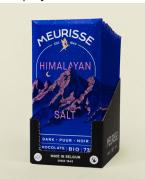

## Caramel & Almonds MC-D73-CAA

The delicate pieces of roasted almonds subtly coated in the vibrant caramel delight in a crunchy dance with dark chocolate.

Powerful dark chocolate delicately suffused with the healing energy of the Himalayan pink salt.