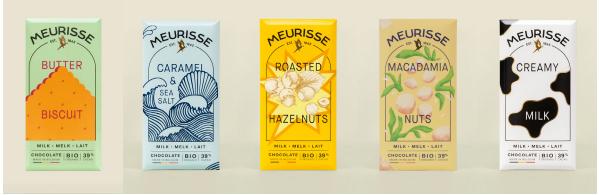

## 39% Cacao Milk Chocolate

## Butter Biscuit MC-M39-BIS

Cheeky chunks of butter biscuit are softly covered with silky milk chocolate, offering us this unique crunchiness combined with a creamy mouthfeel.

## Caramel Sea Salt MC-M39-CSS

The cheeky caramel and briny sea salt flirt together proudly with the velvety milk chocolate in a lush play of flavours and textures.

## Roasted Hazlenuts MC-M39-HAZ

It is the gracious roasting of the delicately crumbled nuts mingling with the purity of the milk chocolate and gushing over their crunchy character.

## Macademia Nuts MC-M39-MAC

Luxuriously smooth and creamy, and generously studded with crunchy, buttery macadamia nuts, offering a delightful contrast of textures and flavors.

## Creamy Milk MC-M39-PNG

This silky pleasure revisits Meurisse quintessential milk recipe with single origin chocolate and immerses us in a unique palatable tenderness.