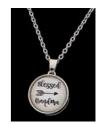

Pendant 3 + Charm of your choice (incl. chain)

R 135.00

SKU: SJ-26

Pendant 3 + Charm of your choice (incl. chain) SKU: SJ-27

R 135.00

Snap Hairband + Charm of your choice SKU: SJ-28

R 80.00

Snap Pendant 8 + Charm SKU: SJ-29 R 200.00