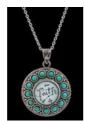

Large Snap Locket Pendant (fits large snaps)

SKU: 20SP-20

R 115.00

Large Snap Pendant 21 (fits large snaps)

SKU: 20SP-21

R 115.00

Large Snap Pendant 22 (fits large snaps)

SKU: 20SP-22