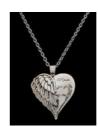

SKU: 20SBK-08

R 45.00

Large Snap Snap **Keyring White Leather** Heart

SKU: 20SK-01

R 45.00

Large Snap Round White Keyring

SKU: 20SK-02

R 45.00