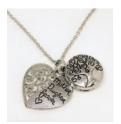

# Charmed Fewellery

Large Snap Brooch

SKU: 20S-01 R 70.00

Large Snap Cufflink

SKU: 20S-02

R 45.00

Large Snap Scarf Buckle

SKU: 20S-03 R 70.00