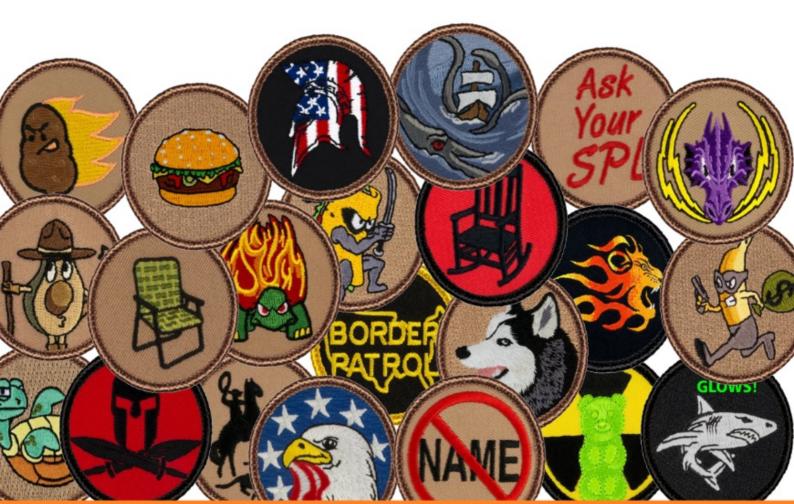

# **Patrol Patches Catalog**

We have hundreds of Patrol Patches to meet your needs.
All Patrol Patches are 2" round and sew-on or
Velcro Hook and Loop are available.
Visit our site to get your Patrol Patches!